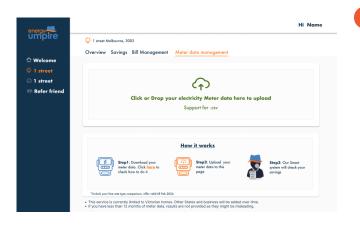

### 5. UPLOAD YOUR METER DATA

Visit Myumpire.com and Upload your download file into **"Meter data management**" tab