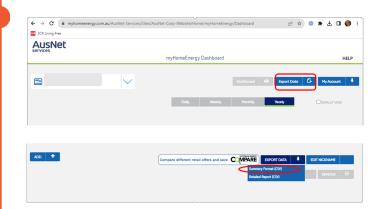

### 4. DOWNLOAD YOUR DATA

- Click 'Export Data' button in the upper right-hand corner of the screen
- Choose 'Summary Format' link
- Save a copy of your Smart Meter data to your computer.